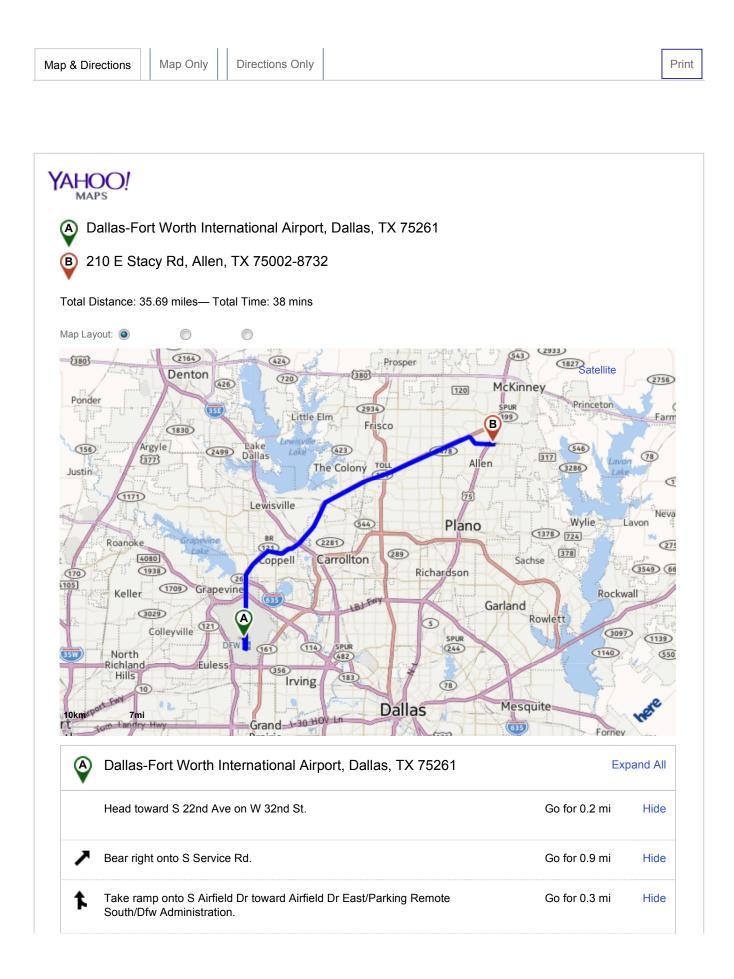

| 1  | Take left ramp onto International Pky N (TX-97-SPUR N) toward<br>Terminals/Parking Express/Hyatt Hotels. (partial toll road) | Go for 6.6 mi  | Hid    |
|----|------------------------------------------------------------------------------------------------------------------------------|----------------|--------|
| t  | Continue on TX-121 N toward Coppell/Lewisville/Denton.                                                                       | Go for 2.9 mi  | Hide   |
| t  | Continue on Sam Rayburn Tlwy (TX-121-TOLL N). (toll road)                                                                    | Go for 21.3 mi | Hide   |
| -  | Take the Stacy Rd exit onto Highway 121.                                                                                     | Go for 0.8 mi  | Hide   |
| •  | Turn right onto W Stacy Rd (FM-2786 E).                                                                                      | Go for 2.5 mi  | Hide   |
|    | Your destination on E Stacy Rd (FM-2786 E) is on the right. The trip takes 35.7 mi and 38 mins.                              |                | Hide   |
| 3) | 210 E Stacy Rd, Allen, TX 75002-8732                                                                                         | Ex             | pand A |